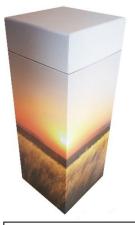

## **Scattering Tubes**

Large £40 Keepsake £5

Available in various designs. Sunset, Bluebell Wood, Doves and Poppy Field all available in stock. Other designs are available on request to order if you would like a more bespoke design e.g. golf, gardening, beach etc

34.5cm tall, and 13cm wide on each side (Approx. 13.5" tall x 5" wide)

a cubic capacity of 4,435cm3 (270 cubic inches).

Keepsake: 3.5" Height x 1.4" Diameter (9cm x 3.5cm) Approx 8 teaspoon (designs vary)