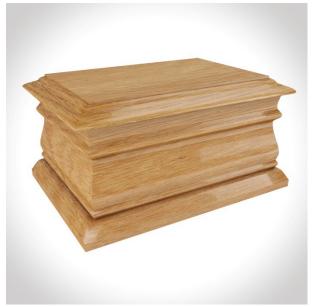

## Solid Oak Cremation Casket

Single £120

Double (available to order) £170

This Solid Oak Cremation Casket opens from the base. External measurements are approx:

Single: 11.5" Length x 8.5" Width x 6.5" Depth – Suitable to hold the full ashes of an adult

Double: 13.5" Length x 10.5" Width x 6.5" Depth – Suitable to hold the full ashes of two adults

Finished with a water-based lacquer, not solvent based, to give a polished finish and is completely biodegradable. Supplied with a plastic gold coloured plate engraved with the name of the deceased, date of death and age.

Also available in mahogany for order and may take a few days for delivery.