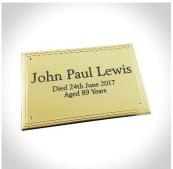

Double: 13.5" Length x 10.5" Width x 6.5" Depth – Suitable to hold the full ashes of two adults

Finished with a water-based lacquer, not solvent based, to give a polished finish and is completely biodegradable. Supplied with a plastic gold coloured plate engraved with the name of the deceased, date of death and age.