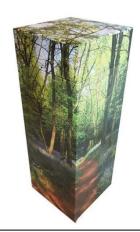

## **Scattering Tubes**

Large £40 Keepsake £5

Available in various designs. Sunset, Bluebell Wood, Doves and Poppy Field all available in stock. Other designs are available on request to order if you would like a more bespoke design e.g. golf, gardening, beach etc

34.5cm tall, and 13cm wide on each side (Approx. 13.5" tall x 5" wide)

a cubic capacity of 4,435cm3 (270 cubic inches).

Keepsake: 3.5" Height x 1.4" Diameter (9cm x 3.5cm) Approx 8 teaspoon (designs vary)